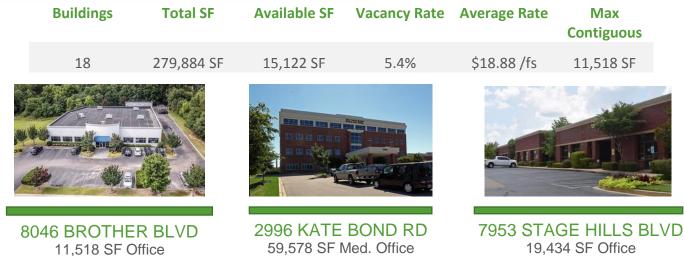

## EAST BARTLETT

4,416 SF Available

\$16 / SF MG

**Office Space** 

19,434 SF Office 1,814 SF Available \$12.50 / SF MG

John Dodd – Bartlett Area Chamber of Commerce – (901) 372-9457

1,790 SF Available

\$19 / SF nnn